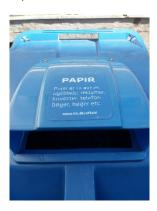

<u>Outside</u> you find containers for <u>paper</u>, <u>cardbord</u>, <u>plastic</u>, <u>metal and electronic</u>.

Paper in Danish "PAPIR"

Cardboad in Danish "PAP"

Plastic in Danish "PLAST"

Metal

Electronic