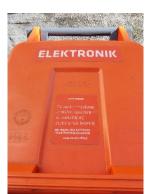

### **ELECTRONIC WASTE**

<u>Outside</u> you find containers for <u>paper</u>, <u>cardbord</u>, <u>plastic</u>, <u>metal and electronic</u>.

Paper in Danish "PAPIR"

Cardboad in Danish "PAP"

Plastic in Danish "PLAST"

Metal

Electronic