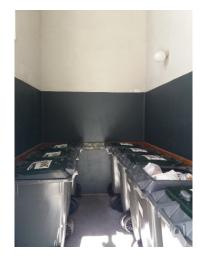

<u>Inside</u> behind the white door "AFFALDSRUM" containers for the <u>bio-waste</u> (<u>left side</u>) and <u>remaining</u> <u>residual waste</u> (<u>right side</u>).

Please put the waste in closed plastic bags. Biowaste NB! Please only use the green wastebags