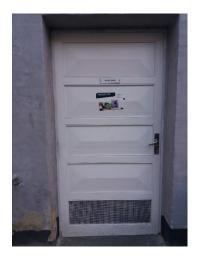

<u>Inside</u> behind the white door "AFFALDSRUM" containers for the <u>bio-waste</u> (<u>left side</u>) and <u>remaining</u> <u>residual waste</u> (<u>right side</u>).

Please put the waste in closed plastic bags. Biowaste NB! Please only use the green wastebags