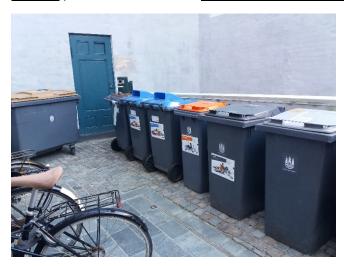

# **BULKY WASTE/WOOD**

YOU CAN FIND MUCH MORE **INFORMATION ON HOW TO SORT** YOUR WASTE ON KK.DK/AFFALD.

In this corner of the court-yard you will find containers for different type of waste **outside and inside**.

<u>Outside</u> you find containers for <u>paper</u>, <u>cardbord</u>, <u>plastic</u>, <u>metal and electronic</u>.

Paper in Danish "PAPIR"

Cardboad in Danish "PAP"

Plastic in Danish "PLAST"

Metal

Electronic