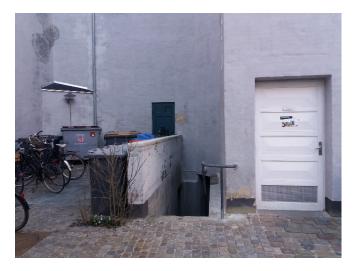

# **BULKY WASTE/WOOD**

YOU CAN FIND MUCH MORE **INFORMATION ON HOW TO SORT** YOUR WASTE ON KK.DK/AFFALD.

In this corner of the court-yard you will find containers for different type of waste **outside and inside**.

<u>Outside</u> you find containers for <u>paper</u>, <u>cardbord</u>, <u>plastic</u>, <u>metal and electronic</u>.

Paper in Danish "PAPIR"

Cardboad in Danish "PAP"

Plastic in Danish "PLAST"

Metal

Electronic

<u>Inside</u> behind the white door "AFFALDSRUM" containers for the <u>bio-waste</u> (<u>left side</u>) and <u>remaining</u> <u>residual waste</u> (<u>right side</u>).

Please put the waste in closed plastic bags. Biowaste NB! Please only use the green wastebags