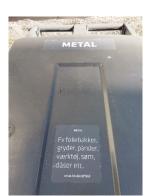

<u>Outside</u> you find containers for <u>paper</u>, <u>cardbord</u>, <u>plastic</u>, <u>metal and electronic</u>.

Paper in Danish "PAPIR"

Cardboad in Danish "PAP"

Plastic in Danish "PLAST"

Metal

Electronic